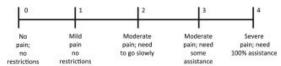

## **Functional Rating Index**

#### Four use with Neck and/or Back Problems only.

In order to properly assess your condition, we must understand how much <u>your neck and/or back</u> <u>problems</u> have affected your ability to manage everyday activities. For each item below, please circle the number which most closely describes your condition right now.

#### 5. Work